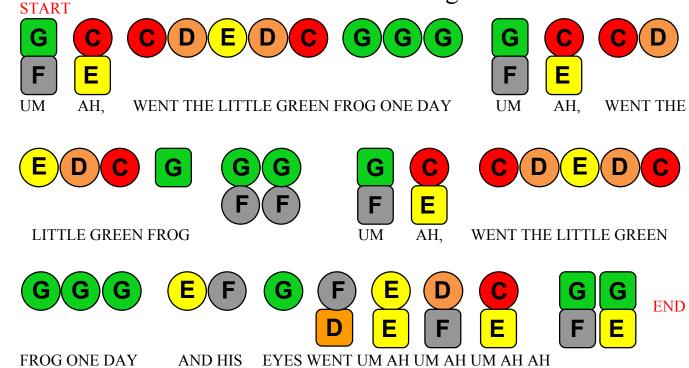

#### Verse 1:

Um Ah, went the little green frog one day Um Ah, went the little green frog Um Ah, went the little green frog one day and his eyes went Um Ah, Um Ah, Um Ah Ah